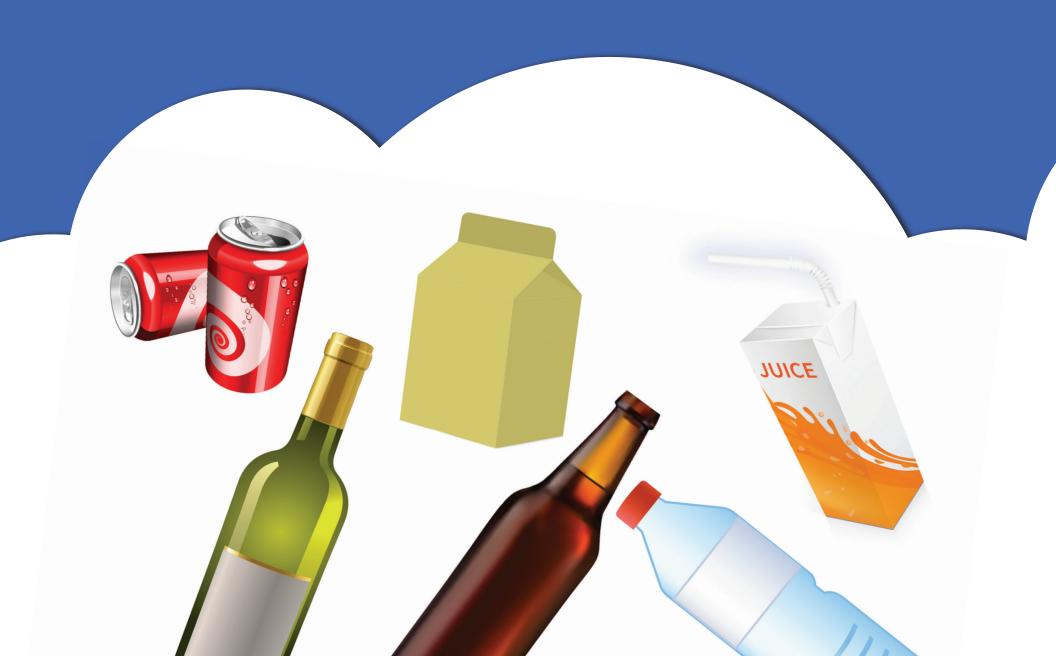

# REFUNDABLE BEVERAGE CONTAINERS

Plastic Drink Bottles & Jugs Glass Drink Bottles Aluminum Drink Cans Tetra Drink Packs & Cartons Bag in a box Drink Pouches

No Broken Glass
No Plastic Bags
No Liquid or Food
No Concentrate Containers