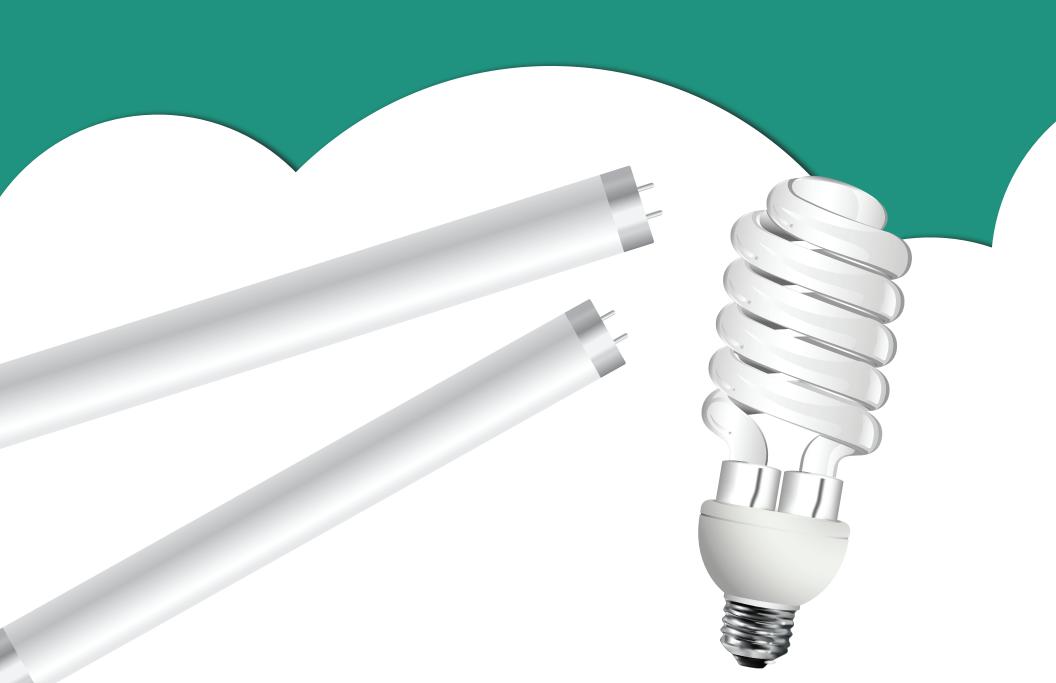

## LIGHT BULBS & FLUORESCENT TUBES

Light Bulbs Incandescent or Halogen
Fluorescent Tubes
LED Bulbs & Ballasts

NO Broken Bulbs or Tubes NO Lamps