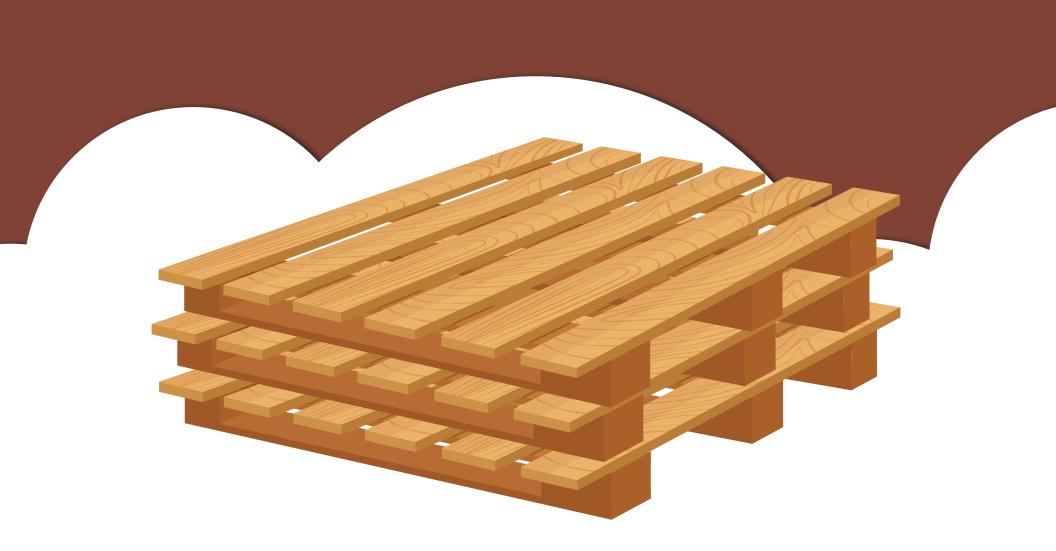

#### WOODEN PALLETS

Treated & Untreated Wood Skids / Pallets of Various Sizes
Please Stack Neatly

**No** Plastic or Mixed Material Pallets