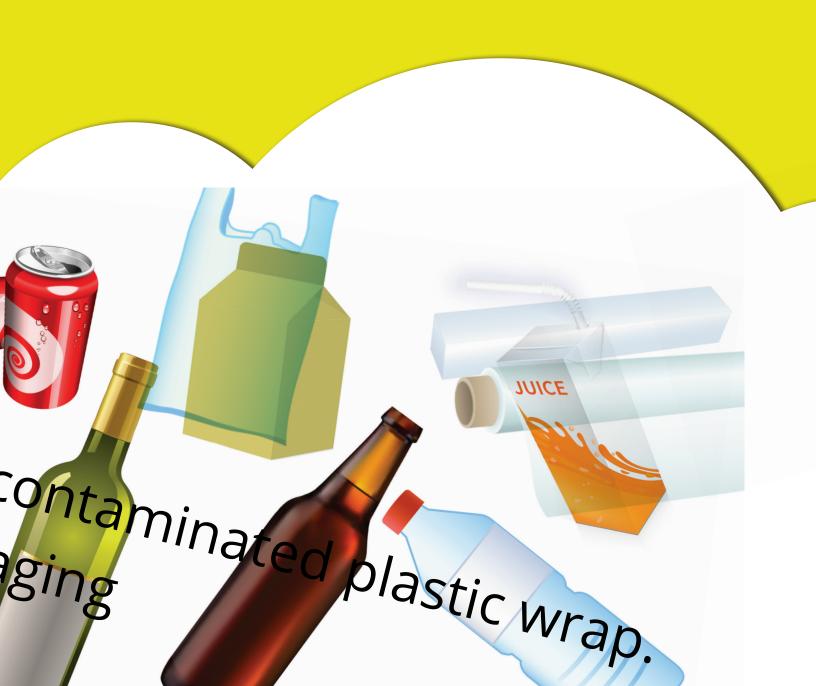

# REFUNDABLE BEVERAGE CONTAINERS

Plastic Drink Bottles & Jugs Glass Drink Bottles Aluminum Drink Cans Tetra Drink Packs & Cartons Bag in a box Drink Pouches

No Broken Glass
No Plastic Bags
No Liquid or Food
No Concentrate Containers