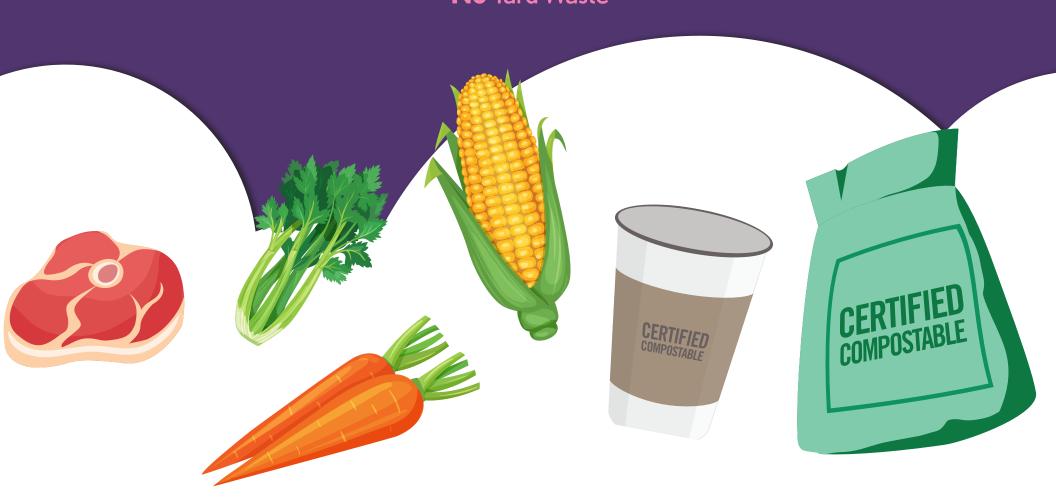

### ORGANIC FOOD WASTE

Fruits & Vegetables
Bread Products, Noodles, Grains
Dairy Products & Egg Shells
Meat, Fish, Bones
Coffee Grounds & Filters / Tea Bags & Leaves
Food-Stained Paper Products: Napkins,
Paper Plates, Paper Towels & Tissues
Jams, Sauces, Dressings & Residential Cooking Oil Only
Certified Compostable Bags
Certified Compostable Drink Cups

No Plastic Bags (Unless Certified Compostable)
No Coffee or Cold Drink Cups (Unless Certified Compostable)
No Garbage
No Diapers
No Pet Waste
No Recyclable Materials
No Yard Waste